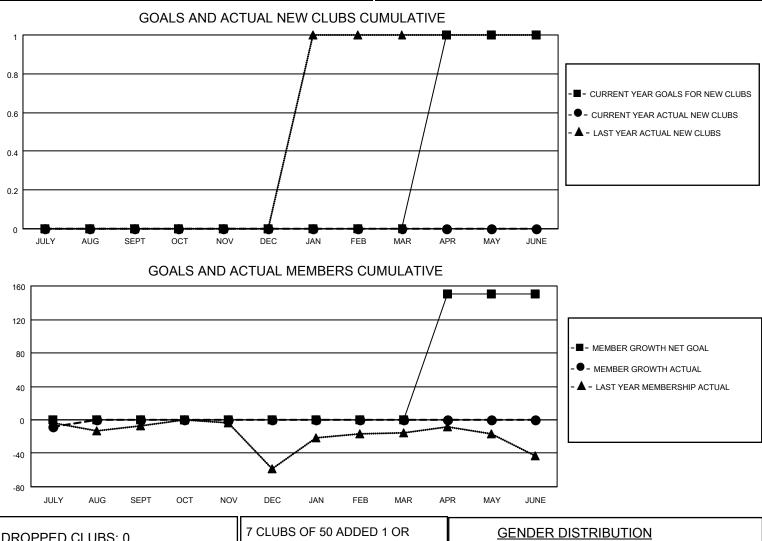

## LOCATION INDIANA

District 25 A

Results as of: 7/31/2022

| Clubs                 |               |           |               | Members               |                           |                         |                                                    |
|-----------------------|---------------|-----------|---------------|-----------------------|---------------------------|-------------------------|----------------------------------------------------|
| RESULTS FOR 2022-2023 |               |           |               | RESULTS FOR 2022-2023 |                           |                         |                                                    |
| QUARTER               | NEW CLUB GOAL | NEW CLUBS | DROPPED CLUBS | QUARTER M             | IEMBER GROWTH NET<br>GOAL | MEMBER GROWTH<br>ACTUAL | DROPPED<br>MEMBERS ACTUAL<br>(including transfers) |
| JULY/AUG/SEPT         | 0             | 0         | 0             | JULY/AUG/SEP          | т О                       | 8                       | 16                                                 |
| OCT/NOV/DEC           | 0             | 0         | 0             | OCT/NOV/DEC           | 0                         | 0                       | 0                                                  |
| JAN/FEB/MAR           | 0             | 0         | 0             | JAN/FEB/MAR           | 0                         | 0                       | 0                                                  |
| APR/MAY/JUNE          | 1             | 0         | 0             | APR/MAY/JUNE          | 150                       | 0                       | 0                                                  |

| DROPPED CLUBS: 0 |    | MORE NEW MEMBERS          | <u>GENDER DISTRIBUTION</u>          |              |  |
|------------------|----|---------------------------|-------------------------------------|--------------|--|
|                  |    |                           | MALE                                | 745 (63.30%) |  |
|                  |    |                           | FEMALE                              | 429 (36.45%) |  |
| DROPPED MEMBERS  |    |                           | NON BINARY 0 (0.00%)                |              |  |
|                  | •  |                           | PREFER NOT TO ANSWER                | 3 (0.25%)    |  |
| DECEASED         | 2  |                           |                                     |              |  |
| CLUB CANCELLED   | 0  | CLICK HERE FOR CUMULATIVE | TOTAL FAMILY UNIT MEMBERS           | 305          |  |
| OTHER            | 14 | MEMBERSHIP DATA           |                                     |              |  |
| TOTAL            | 16 |                           | FAMILY MEMBERS PAYING HALF DUES 161 |              |  |
|                  |    |                           |                                     |              |  |
|                  |    |                           |                                     |              |  |